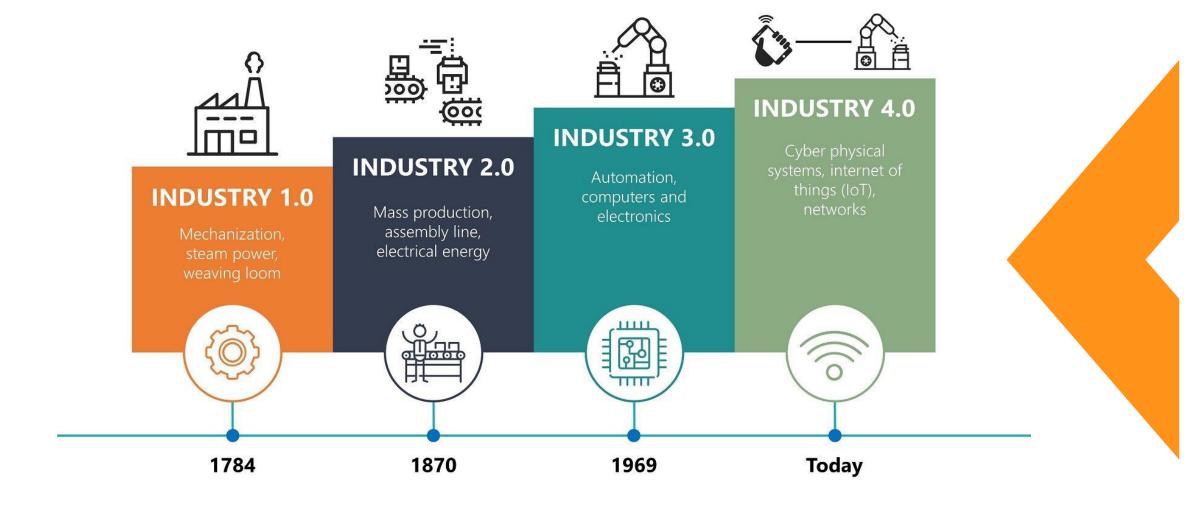

12%

Monitoring energy consumptions in production lines

How far essential processes have been digitized and how much use is made of digital technologies such as robotics, internet of things, artificial intelligence, big data analytics etc.