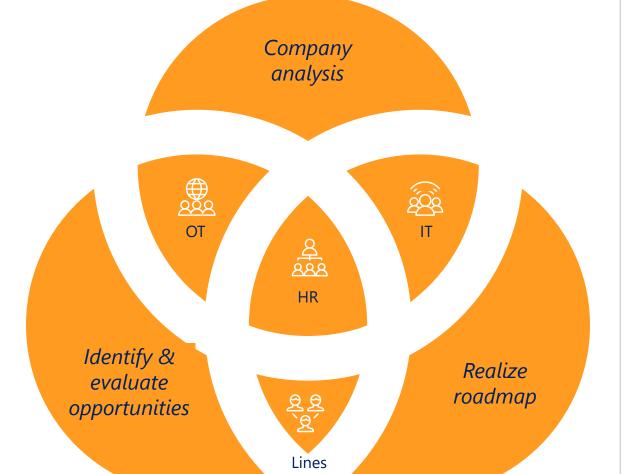

#### Which of the following opportunities by Industry 4.0 do you consider realistic?

The Industry 4.0/5.0 smart plan

Analyze

- Infrastructure analysis
- Organization requirements
- Strength/weakness

**Evaluate** 

- Creation of opportunity matrix
- Feasibility check & awareness
- **Investment** calculation

Plan

- Realize roadmap
- Short success
- Support guidelines