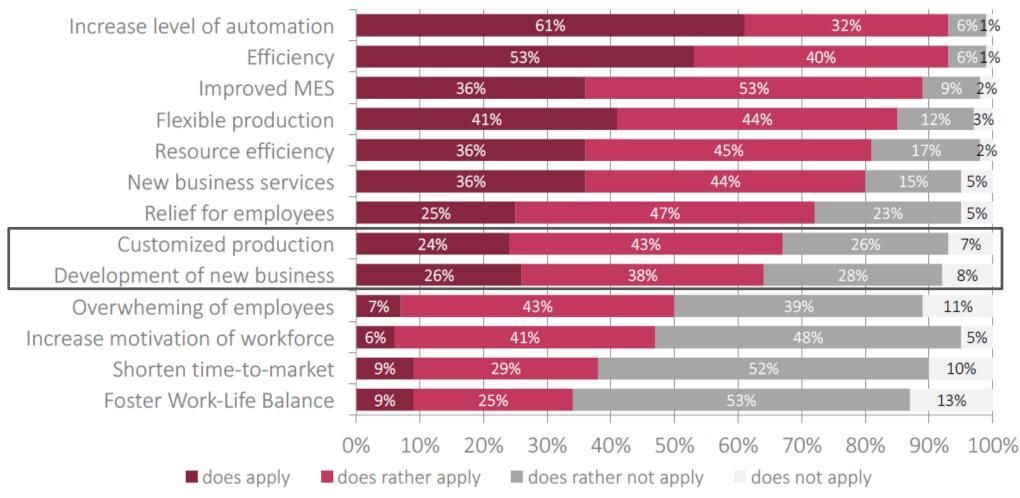

#### Which of the following opportunities by Industry 4.0 do you consider realistic?

The Industry 4.0/5.0 smart plan

Analyze

- Infrastructure analysis
- Organization requirements
- Strength/weakness

**Evaluate** 