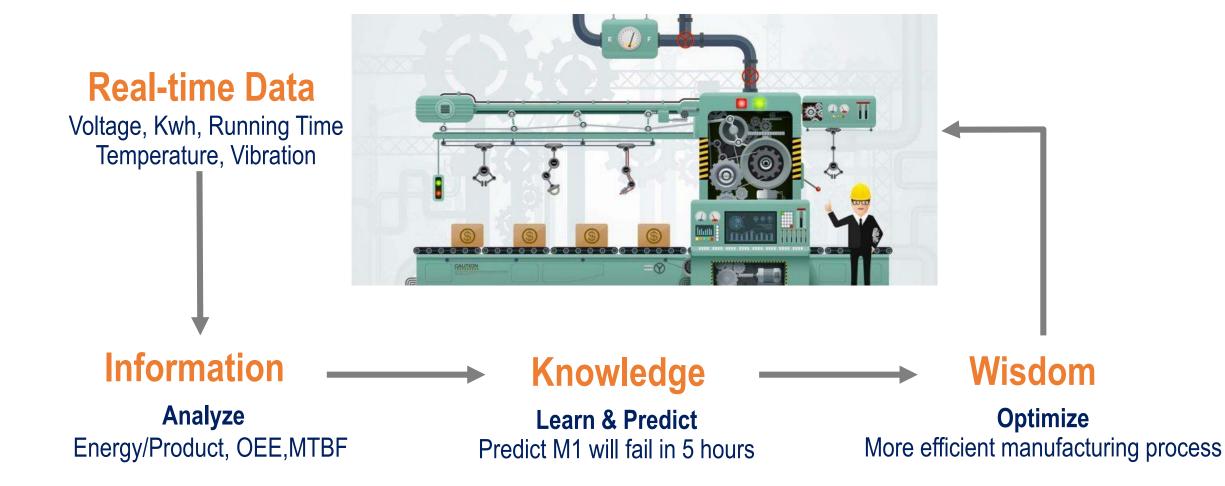

ce, only 17% have put such principles into practice (Infosys Industry 4.0 research)





85%

Of Industrial companies see potential in Industry 4.0

15%

Has Industry 4.0 strategy

11%

implemented data security and standards

**17%** 

Monitoring machines for preventing maintenance

12%

Monitoring energy consumptions in production lines





How far essential processes have been digitized and how much use is made of digital technologies such as robotics, internet of things, artificial intelligence, big data analytics etc.



THE "HOW" - Transformation Management

How well the transformation is being managed to drive benefits, including key aspects such as the manufacturer's smart factory vision, governance, and the digital competencies of its workforce.







# The Intelligent Factory









#### Indicative Opportunities of Industry 4.0

Value Drivers for Potentials according to McKinsey













#### Which of the following opportunities by Industry 4.0 do you consider realistic?













The Industry 4.0/5.0 smart plan

Analyze



- Infrastructure analysis
- Organization requirements
- Strength/weakness

**Evaluate** 



- Creation of opportunity matrix
- Feasibility check & awareness
- **Investment** calculation

Plan



- Realize roadmap
- Short success
- Support guidelines









## Thank You



Adir Oren- CEO

**■** adiro@trunovate.com

**J** 054-9260396