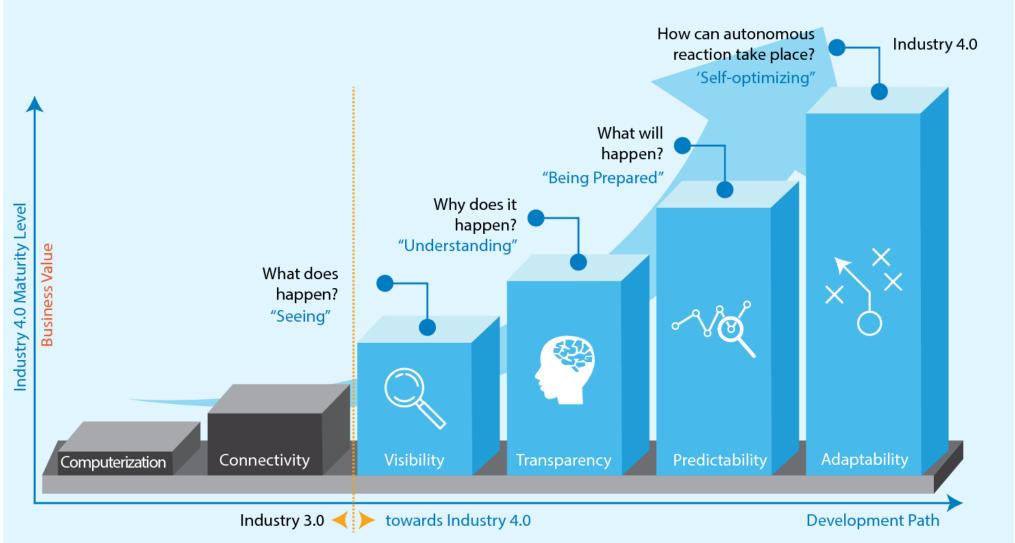

12%

Monitoring energy consumptions in production lines

How far essential processes have been digitized and how much use is made of digital technologies such as robotics, internet of things, artificial intelligence, big data analytics etc.

THE "HOW" - Transformation Management

How well the transformation is being managed to drive benefits, including key aspects such as the manufacturer's smart factory vision, governance, and the digital competencies of its workforce.