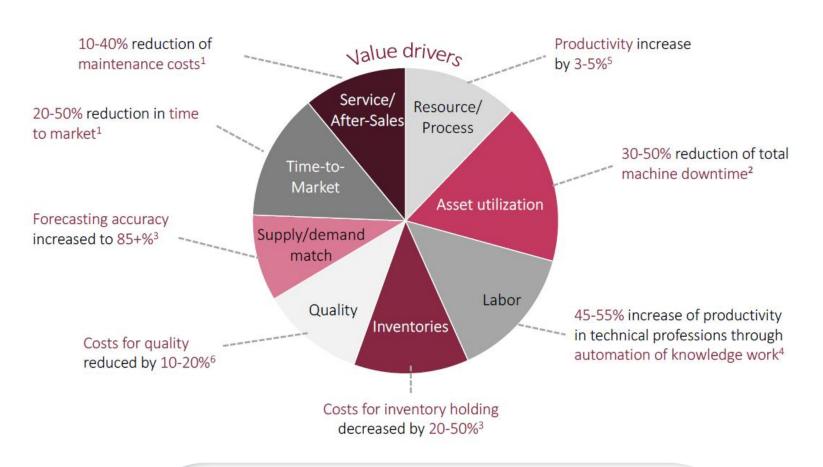

#### Indicative Opportunities of Industry 4.0

Value Drivers for Potentials according to McKinsey