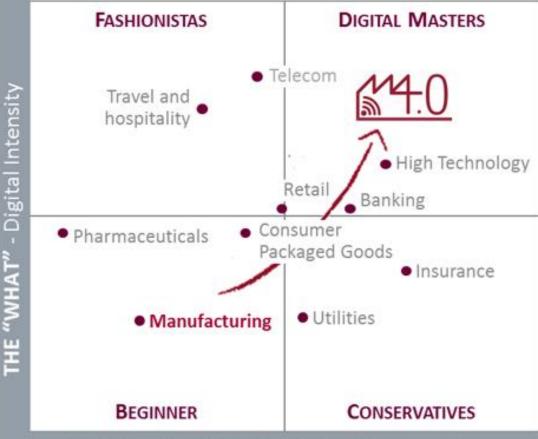

12%

Monitoring energy consumptions in production lines

How far essential processes have been digitized and how much use is made of digital technologies such as robotics, internet of things, artificial intelligence, big data analytics etc.

THE "HOW" - Transformation Management

How well the transformation is being managed to drive benefits, including key aspects such as the manufacturer's smart factory vision, governance, and the digital competencies of its workforce.